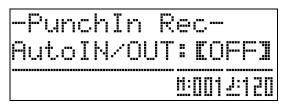

# Recording Your Keyboard Play.... E-35

| Recording to Built-in Song Memory<br>(Song Recorder)E-                                                               | -35 |
|----------------------------------------------------------------------------------------------------------------------|-----|
| Recording or Playing Back Multiple Songs E-                                                                          | -36 |
| Recording to a Specific Track (Part) E-                                                                              | -37 |
| Deleting Data Recorded with the Song Recorder E-                                                                     | -38 |
| Re-recording Part of a Recorder Song<br>(Punch-in Recording)E-<br>Recording to a USB Flash Drive (Audio Recorder) E- |     |